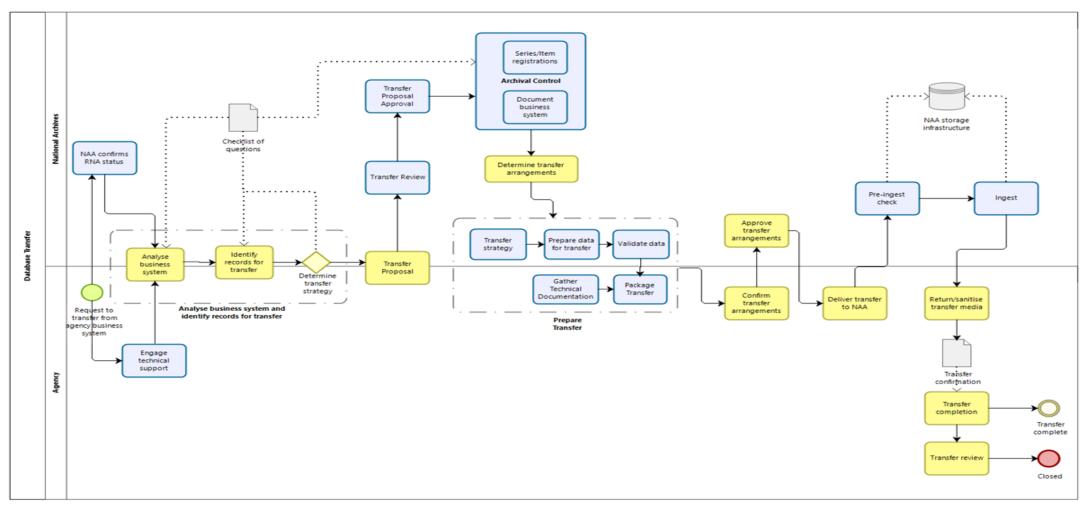

◆ Business-system-periodically-deletes-or-overwrites-data-without-capturing-an-accurate-and-complete-log-of-data-changes¶
- → Business-system-is-highly-dynamic¶
- → Business-system-has-on-going-business-use, but-high-value-or-risk-has-led-to-a-decision-totransfer-periodically-to-the-national-Archives.¶

Attention-needs-to-be-given-to-frequency-of-transfer, and-whether-the-transfer-is-incremental-(i.e.-the-changes-between-snapshots)-or-a-complete-capture-of-content.--Frequency-of-transfer-would-be-determined-by-factors-such-as-when-data-is-deleted-or-overwritten-(e.g.-every-five-years),-or-when-there-is-significant-change,-for-example-an-annual-transfer-may-be-required-for-a-registration-database-that-is-updated-and-reviewed-at-the-end-of-the-financial-year.¶

# **Transfer Process Maps**





# Additional Metadata for Database/Business Systems

#### Purpose¶

This-document-identifies-additional-descriptive-metadata-elements-that-should-be-captured-to-better-describe-the-technical-structure-and-functionality-of-databases/business-systems.··While-the-CRS-system-adequately-captures-the-recordkeeping-context-of-record-creation-and-management,-digital-systems-require-at-least-some-of-their-technical-components-and-properties-to-be-identified-and-described-so-that-they-can-be-properly-understood-into-the-future,-long-after-they-have-ceased-to-exist.··This-metadata-is-also-important-when-providing-access-to-the-information-and-also-for-preservation-planning.··¶

 $Currently, these \cdot additional \cdot elements \cdot could \cdot be \cdot added \cdot to \cdot Series \cdot and / or