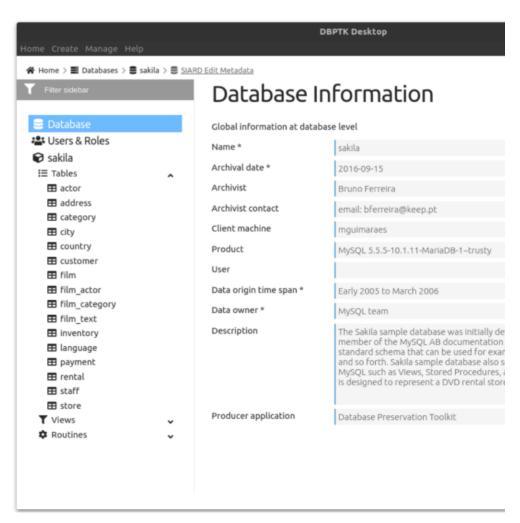

# **Product 1: SIARD Case Study**

Image Source: https://database-preservation.com/#desktop