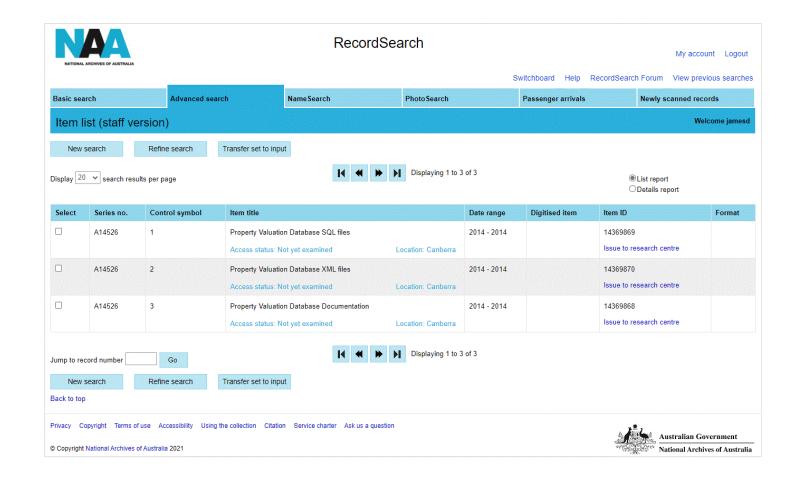

|  |  |  |  |  |  |  |
| Date modified                     | 20 Nov 2020                                                                                                                                                                                                                                                                                                                                                                                                                                                                                                                             |  |  |  |  |  |  |  |

#### **Items in A14526**



#### Problem is...

- Disconnect between development of disposal schedule and transfer
- We haven't decided what we need to preserve to ensure meaningful access in the future.
- The raw data may not be enough:
  - Native SQL format is software dependent
  - Flat file format (e.g. CSV) has limited usability
  - Need technical documentation to understand data
- Are there any characteristics of the database that we need to preserve to ensure meaningful accessibility and usability?
- There is not be a one-size-fits-all approach to database transfer and preservation.

# Database Preservation Project: December 2020-July 2021

"to develop and agreed approach to the appraisal, transfer, preservation and management of database, and to develop guidance advice and other supporting artefacts to supp