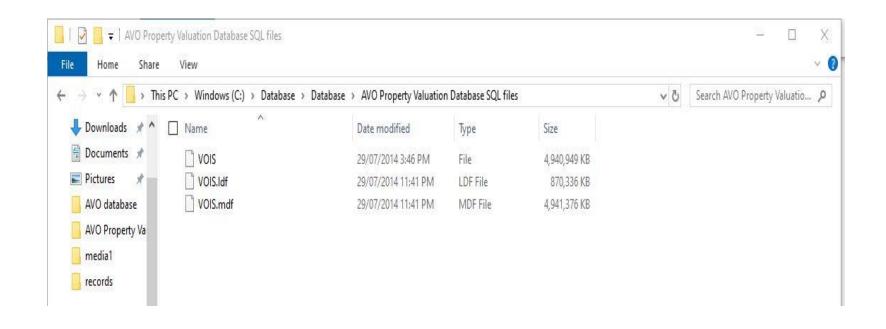

## **Series Registration for A14526**

| Series details for: A14526        |                                                                                                                                                                                                                                                                                                                                                                                                                                                                                                                                         |  |  |  |  |  |  |  |
|-----------------------------------|-----------------------------------------------------------------------------------------------------------------------------------------------------------------------------------------------------------------------------------------------------------------------------------------------------------------------------------------------------------------------------------------------------------------------------------------------------------------------------------------------------------------------------------------|--|--|--|--|--|--|--|
| Series number                     | A14526                                                                                                                                                                                                                                                                                                                                                                                                                                                                                                                                  |  |  |  |  |  |  |  |
| Title                             | Australian Valuation Office Database, 2014                                                                                                                                                                                                                                                                                                                                                                                                                                                                                              |  |  |  |  |  |  |  |
| Accumulation dates                | 14 Jan 2014 - 29 Jul 2014                                                                                                                                                                                                                                                                                                                                                                                                                                                                                                               |  |  |  |  |  |  |  |
| Contents dates                    | 14 Jan 2014 - 29 Jul 2014                                                                                                                                                                                                                                                                                                                                                                                                                                                                                                               |  |  |  |  |  |  |  |
| Items in this series on           | 3                                                                                                                                                                                                                                                                                                                                                                                                                                                                                                                                       |  |  |  |  |  |  |  |
| Record Search                     | Click to see items listed on RecordSearch. Please contact the National Reference Service if you can't find the record you want as not all items from the series may be on RecordSearch.                                                                                                                                                                                                                                                                                                                                                 |  |  |  |  |  |  |  |
| Agency/person<br>recording        | 14 Jan 2014 - 30 Jun 2014 CA 7089, Australian Valuation Office, Central Office 01 Jul 2014 - 29 Jul 2014 CA 995, Australian Taxation Office, Head Office                                                                                                                                                                                                                                                                                                                                                                                |  |  |  |  |  |  |  |
| Agency/person<br>controlling      | 01 Jul 2014 - CA 995, Australian Taxation Office, Head Office                                                                                                                                                                                                                                                                                                                                                                                                                                                                           |  |  |  |  |  |  |  |
| Quantity and location             | 0.1 metres held in ACT                                                                                                                                                                                                                                                                                                                                                                                                                                                                                                                  |  |  |  |  |  |  |  |
| System of<br>arrangement/ control | Single number imposed by the National Archives                                                                                                                                                                                                                                                                                                                                                                                                                                                                                          |  |  |  |  |  |  |  |
| Range of control symbols          | [1] to [3]                                                                                                                                                                                                                                                                                                                                                                                                                                                                                                                              |  |  |  |  |  |  |  |
| Predominant physical<br>format    | ELECTRONIC RECORDS                                                                                                                                                                                                                                                                                                                                                                                                                                                                                                                      |  |  |  |  |  |  |  |
| Series note                       | Function and purpose  This Series is the legacy valuation database of the Australian Valuation Office called VOIS (Valuation Office Information System). The Series comprises three items. One item consists of technical database documentation including the data dictionary, which explains the structure of the database and the meaning of the data it contains. One item contains the raw SQL data in .mdf (SQL Server data file) and .ldf (SQL Server log file) format. The third item contains the data exported to XML format. |  |  |  |  |  |  |  |
|                                   | The VOIS database recorded all valuation data collected by the AVO. The VOIS database has 106 tables, several of which were in use in the decade up to 2014, when the database was decommissioned. Some of the VOIS tables were out of date or obsolete as of 2014, but were still retained in the database and are of historical interest. There are also some tables that were in sporadic use up to the year 2000 or earlier. The 106 tables comprise over 13,000,000 records.                                                       |  |  |  |  |  |  |  |
|                                   | Related legislation                                                                                                                                                                                                                                                                                                                                                                                                                                                                                                                     |  |  |  |  |  |  |  |
|                                   | Using the series                                                                                                                                                                                                                                                                                                                                                                                                                                                                                                                        |  |  |  |  |  |  |  |
|                                   | Language of material                                                                                                                                                                                                                                                                                                                                                                                                                                                                                                                    |  |  |  |  |  |  |  |
|                                   | Physical characteristics                                                                                                                                                                                                                                                                                                                                                                                                                                                                                                                |  |  |  |  |  |  |  |
|                                   | System of arrangement and control Single running number imposed by the National Archives                                                                                                                                                                                                                                                                                                                                                                                                                                                |  |  |  |  |  |  |  |
|                                   | Relationships with other records                                                                                                                                                                                                                                                                                                                                                                                                                                                                                                        |  |  |  |  |  |  |  |
|                                   | Finding aids                                                                                                                                                                                                                                                                                                                                                                                                                                                                                                                            |  |  |  |  |  |  |  |
|                                   | Access conditions                                                                                                                                                                                                                                                                                                                                                                                                                                                                                                                       |  |  |  |  |  |  |  |
|                                   | Series history                                                                                                                                                                                                                                                                                                                                                                                                                                                                                                                          |  |  |  |  |  |  |  |
|                                   | Provenance                                                                                                                                                                                                                                                                                                                                                                                                                                                                                                                              |  |  |  |  |  |  |  |
|                                   | Immediate source of acquisition These electronic records were sent to the National Archives when the Australian Valuation Office (AVO) was closed on 30 June 2014.                                                                                                                                                                                                                                                                                                                                                                      |  |  |  |  |  |  |  |
|                                   | Custodial history                                                                                                                                                                                                                                                                                                                                                                                                                                                                                                                       |  |  |  |  |  |  |  |
|                                   | Quantity in agency custody                                                                                                                                                                                                                                                                                                                                                                                                                                                                                                              |  |  |  |  |  |  |  |
|                                   | Disposal history                                                                                                                                                                                                                                                                                                                                                                                                                                                                                                                        |  |  |  |  |  |  |  |
|                                   | Publication note                                                                                                                                                                                                                                                                                                                                                                                                                                                                                                                        |  |  |  |  |  |  |  |
|                                   | Additional information                                                                                                                                                                                                                                                                                                                                                                                                                                                                                                                  |  |  |  |  |  |  |  |
|                                   | End notes                                                                                                                                                                                                                                                                                                                                                                                                                                                                                                                               |  |  |  |  |  |  |  |
|                                   | Sources                                                                                                                                                                                                                                                                                                                                                                                                                                                                                                                                 |  |  |  |  |  |  |  |
|                                   | (Less)                                                                                                                                                                                                                                                                                                                                                                                                                                                                                                                                  |  |  |  |  |  |  |  |
| Date registered                   | 20 Nov 2020                                                                                                                                                                                                                                                                                                                                                                                                                                                                                                                             |  |  |  |  |  |  |  |
| Date modified                     | 20 Nov 2020                                                                                                                                                                                                                                                                                                                                                                                                                                                                                                                             |  |  |  |  |  |  |  |

# Valuation Office Information System

- 2014 Closed agency transfer
  - Data file in native SQL (.MDF)
  - Log File in native SQL (.LDF)
  - Table data individually exported in XML
  - Technical documentation (Data Dictionary)
  - Screenshots of UI
- 2021 SIARD file