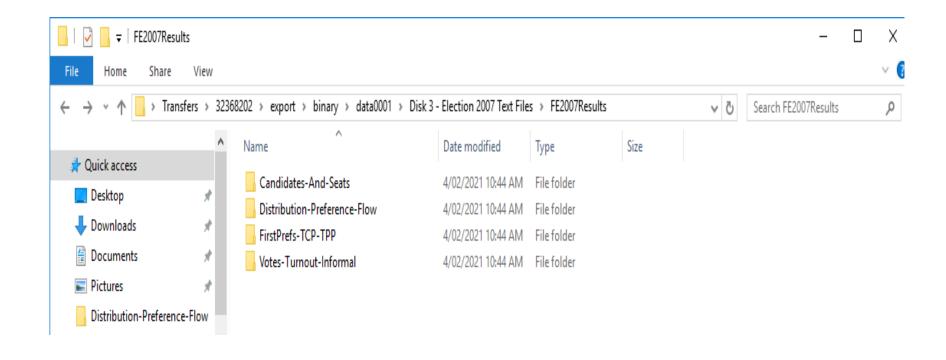

#### **Transferred Data**

### **Transferred Data**

| ☐ 5 · ♂ · ₹  HouseCandidatesDownload-13745.csv - Excel |                    |                               |                      |                      |                 |                         |                     |                |               |                    |             |           |             |            |             |             |                 |
|--------------------------------------------------------|--------------------|-------------------------------|----------------------|----------------------|-----------------|-------------------------|---------------------|----------------|---------------|--------------------|-------------|-----------|-------------|------------|-------------|-------------|-----------------|
| File Ho                                                | ome Insert         | Page Layout For               | mulas Data R         | eview View Deve      | loper Conten    | t Manager 👂 Tell me     | what you want to do |                |               |                    |             |           |             |            |             |             |                 |
| 📇 🐰 Cut                                                | Calibri            | - 11                          | A A = =              | - ₩vrap Tex          | t Gene          | el v B                  |                     | lormal         | Bad           | Good               | Neutral     |           | Calculatio  |            |             | × 🛗         | ∑ AutoS         |
| Cop                                                    | v *                |                               |                      |                      |                 |                         | <b>#</b>            |                |               |                    |             |           |             | <u>"</u> - |             |             | <b>▼</b> Fill + |
| Paste Forn                                             | nat Painter B I    | <u>u</u> -   🗄 -   💆          | - <u>A</u> -   = = = | € ₹ Merge &          | Center - \$ -   |                         | litional Format as  | heck Cell      | Explanato     | ry Input           | Linked      | Cell      | Note        |            | Insert De   | lete Format |                 |
| Clipboar                                               |                    | Font                          | G .                  | Alignment            | G.              | Number 5                | itting rubic        |                |               | Styles             |             |           |             |            | C           | ells        |                 |
|                                                        |                    | . 1                           |                      |                      |                 |                         |                     |                |               |                    |             |           |             |            |             |             |                 |
| A1                                                     | ▼ : × ✓            | <i>f</i> <sub>x</sub> 2007 Fe | deral Election House | of Representatives C | andidates [Ever | t:13745 Phase:FinalRes  | ults Generated:200  | 08-09-03T12:42 | 2:03 Cycle:34 | 9e38e7-5eda-4bc7-a | 4a0-805bff5 | 9620f Cre | eated:2008- | ·08-13T17: | 22:12 Envir | onment:TES  | T Site:Pri      |
| A                                                      | В                  | С                             | D                    | Е                    | F               | G                       | н                   |                | 1             | J                  | К           | L         | М           | N          | 0           | Р           | Q               |
| 1 2007 Fede                                            | ral Election House |                               |                      |                      |                 | :2008-09-03T12:42:03 Cy |                     | a-4bc7-a4a0-8  |               |                    |             |           |             |            |             | /TR04 Versi |                 |
| 2 StateAb                                              |                    | DivisionNm                    | PartyAb              |                      | CandidateID     | Surname                 | GivenNm             | Elected        |               | HistoricElected    |             |           |             | _ ·        |             |             |                 |
| 3 NSW                                                  | 151                | Warringah                     | LP                   | Liberal              | 1               | 3029 ABBOTT             | Tony                | Υ              |               | Υ                  |             |           |             |            |             |             |                 |
| 4 QLD                                                  | 162                | Forde                         | FFP                  | Family First         | 1               | 7896 ABRAHAMSON         | Iona                | N              |               | N                  |             |           |             |            |             |             |                 |
| 5 TAS                                                  | 196                | Lyons                         | ALP                  | Australian Labor Pa  | 1               | 7500 ADAMS              | Dick                | Y              |               | Υ                  |             |           |             |            |             |             |                 |
| 6 NSW                                                  | 152                | Wentworth                     | FFP                  | Family First         | 1               | 7721 ADAMS              | James               | N              |               | N                  |             |           |             |            |             |             |                 |
| 7 NSW                                                  | 132                | Mackellar                     | CCC                  | Climate Change Coa   | 1               | 3387 ADAMS              | John                | N              |               | N                  |             |           |             |            |             |             |                 |
| 8 VIC                                                  | 210                | Dunkley                       | GRN                  | Australian Greens    | 1               | 3367 ADAMS              | Neale               | N              |               | N                  |             |           |             |            |             |             |                 |
| 9 VIC                                                  | 227                | McMillan                      | FFP                  | Family First         | 1               | 7647 AESCHLIMANN        | Terry               | N              |               | N                  |             |           |             |            |             |             |                 |
| 0 NSW                                                  | 121                | Grayndler                     | ALP                  | Labor                | 1               | 3196 ALBANESE           | Anthony             | Y              |               | Y                  |             |           |             |            |             |             |                 |
| 1 VIC                                                  | 227                | McMillan                      | CEC                  | Citizens Electoral C | 1               | 7571 ALBLAS             | Theo Matthe         | w N            |               | N                  |             |           |             |            |             |             |                 |
| 2 NSW                                                  | 126                | Hunter                        | CEC                  | Citizens Electoral C | 1               | 3170 ALBURY             | Daniel              | N              |               | N                  |             |           |             |            |             |             |                 |
| 3 VIC                                                  | 234                | Wills                         | SAL                  | Socialist Alliance   | 1               | 7798 ALCORN             | Zane                | N              |               | N                  |             |           |             |            |             |             |                 |
| 14 VIC                                                 | 208                | Corio                         | FFP                  | Family First         | 1               | 7910 ALDERSON           | Gordon              | N              |               | N                  |             |           |             |            |             |             |                 |
| 5 NSW                                                  | 134                | Mitchell                      | CDP                  | Christian Democrat   | 1               | 3280 ALLEN              | Darryl              | N              |               | N                  |             |           |             |            |             |             |                 |
| 6 NSW                                                  | 105                | Bennelong                     | IND                  | Independent          | 1               | 7233 ALLEN              | David L             | N              |               | N                  |             |           |             |            |             |             |                 |
| 7 NSW                                                  | 109                | Calare                        | CLR                  | Country Labor        | 1               | 7483 ALLEN              | Michael             | N              |               | N                  |             |           |             |            |             |             |                 |
| 8 SA                                                   | 191                | Wakefield                     | GRN                  | The Greens           | 1               | 7991 ALLEN              | Terry               | N              |               | N                  |             |           |             |            |             |             |                 |
| 9 VIC                                                  | 309                | Gorton                        | FFP                  | Family First         | 1               | 7645 AMBERLEY           | Scott               | N              |               | N                  |             |           |             |            |             |             |                 |
| 0 NSW                                                  | 149                | Sydney                        | LP                   | Liberal              | 1               | 7918 ANDERSON           | Georgina            | N              |               | N                  |             |           |             |            |             |             |                 |
| 1 VIC                                                  | 229                | Menzies                       | LP                   | Liberal              | 1               | 7256 ANDREWS            | Kevin               | Υ              |               | Υ                  |             |           |             |            |             |             |                 |
| 2 NSW                                                  | 113                | Cowper                        | FFP                  | Family First         | 1               | 7722 ARAPI-NUNEZ        | Flavia              | N              |               | N                  |             |           |             |            |             |             |                 |
| 3 VIC                                                  | 217                | Hotham                        | LP                   | Liberal              | 1               | 7282 ARBOREA            | Vince               | N              |               | N                  |             |           |             |            |             |             |                 |
| 4 NSW                                                  | 249                | Paterson                      | ALP                  | Labor                | 1               | 8081 ARNEMAN            | Jim                 | N              |               | N                  |             |           |             |            |             |             |                 |
| 5 ACT                                                  | 102                | Fraser                        | CEC                  | Citizens Electoral C | 1               | 7311 ARNOLD             | Jim                 | N              |               | N                  |             |           |             |            |             |             |                 |
| 6 NSW                                                  | 142                | Prospect                      | LP                   | Liberal              | 1               | 7843 ARTHUR             | Lily                | N              |               | N                  |             |           |             |            |             |             |                 |
| 7 VIC                                                  | 210                | Dunkley                       | FFP                  | Family First         | 1               | 7663 ASHDOWN            | Steven              | N              |               | N                  |             |           |             |            |             |             |                 |
| 28 QLD                                                 | 167                | Kennedy                       | DEM                  | Democrats            | 1               | 3346 ASPLIN             | Nigel               | N              |               | N                  |             |           |             |            |             |             |                 |
| 9 NSW                                                  | 137                | North Sydney                  | IND                  | Independent          | 1               | 3458 AUSSIE-STONE       | Marcus              | N              |               | N                  |             |           |             |            |             |             |                 |
| 0 TAS                                                  |                    | Denison                       | SAL                  | Socialist Alliance   |                 | 7893 AUSTIN             | Susan               | N              |               | N                  |             |           |             |            |             |             |                 |
| 1 NSW                                                  |                    | Page                          | CDP                  | Christian Democrat   |                 | 3372 AVASALU            | Rhonda Joy          | N              |               | N                  |             |           |             |            |             |             |                 |
| 2 VIC                                                  |                    | Aston                         | DEM                  | Australian Democra   |                 | 7950 AZA                | Rachal              | N              |               | N                  |             |           |             |            |             |             |                 |
| 33 NSW                                                 |                    | North Sydney                  | CDP                  | Christian Democrat   |                 | 3299 BAALBERGEN         | Arie                | N              |               | N                  |             |           |             |            |             |             |                 |
| 34 QLD                                                 |                    | Griffith                      | GRN                  | The Greens           |                 | 3139 BACH               | Willy               | N              |               | N                  |             |           |             |            |             |             |                 |
| S5 VIC                                                 |                    | Higgins                       | FFP                  | Family First         |                 | 7639 BADWAL             | Penny               | N              |               | N                  |             |           |             |            |             |             |                 |
| 6 VIC                                                  |                    | McEwen                        | LP                   | Liberal              |                 | 7265 BAILEY             | Fran                | Υ              |               | Υ                  |             |           |             |            |             |             |                 |
| 7 VIC                                                  |                    | Dunkley                       | DEM                  | Australian Democra   |                 | 7958 BAILEY             | Karen               | N              |               | N                  |             |           |             |            |             |             |                 |
| 88 VIC                                                 |                    | Goldstein                     | DEM                  | Australian Democra   |                 | 7954 BAILEY             | Michael             | N              |               | N                  |             |           |             |            |             |             |                 |