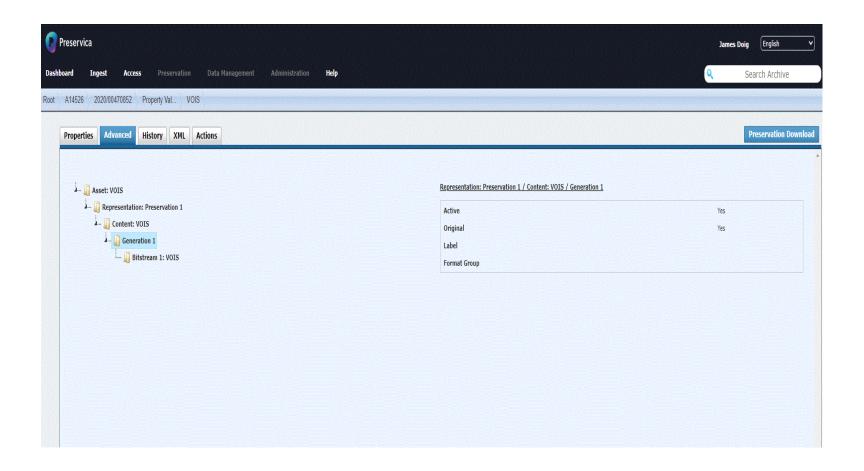

located at series level)                           |
| Series accession<br>number     | 2009/00555361                                                            |
| Records authority class number | 11729                                                                    |
| Date registered                | 24 Jul 2014                                                              |
| Date modified                  | 24 Jul 2014                                                              |

# **Issues**

- Description
- Technical documentation
- Raw data format
- You can probably think of other issues

# **Examples from the NAA collection:**

2. Australian Valuation Office Database (2014)

National Archives of Australia

## **Native SQL files**



#### Preservica file format identification



#### **XML** files of database tables

| → ↑                      | is PC > Windows (C:) > Database > Database | <ul> <li>AVO Property Valuation</li> </ul> | n Database XML Files |            |
|--------------------------|--------------------------------------------|--------------------------------------------|----------------------|------------|
| Quick access             | ☐ Name                                     | Date modified                              | Туре                 | Size       |
| 7-1,7-100,00-014-0-0.000 | dbo_ACTIVITY.xml                           | 24/07/2014 12:12 PM                        | XML Document         | 11 KB      |
| Desktop 💉                | dbo_ACTIVITY.xsd                           | 24/07/2014 12:12 PM                        | XSD File