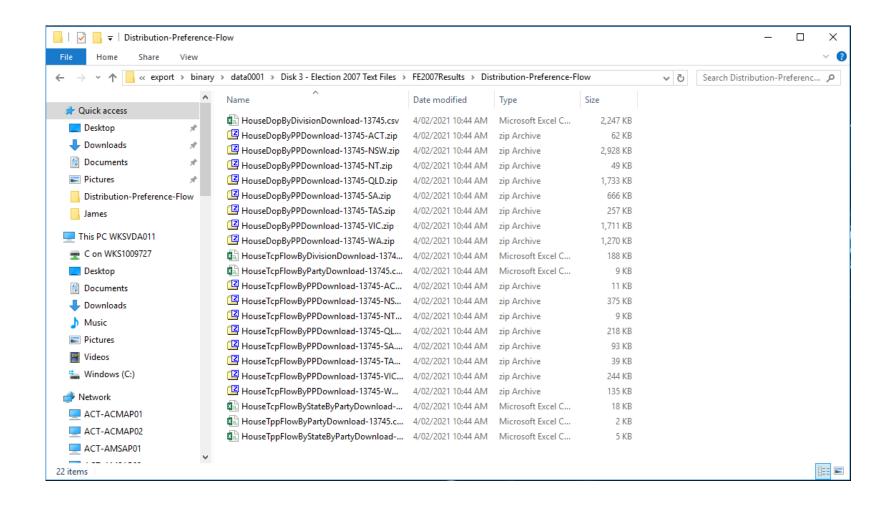

#### **Transferred Data**

### **Transferred Data**

| ☐ 5 · ♂ · ₹  HouseCandidatesDownload-13745.csv - Excel |                    |                               |                      |                      |                 |                         |                     |                |               |                    |             |           |             |            |             |             |                 |
|--------------------------------------------------------|--------------------|-------------------------------|----------------------|----------------------|-----------------|-------------------------|---------------------|----------------|---------------|--------------------|-------------|-----------|-------------|------------|-------------|-------------|-----------------|
| File Ho                                                | ome Insert         | Page Layout For               | mulas Data R         | eview View Deve      | loper Conten    | t Manager 👂 Tell me     | what you want to do |                |               |                    |             |           |             |            |             |             |                 |
| 📇 🐰 Cut                                                | Calibri            | - 11                          | A A = =              | - ₩vrap Tex          | t Gene          | el v B                  |                     | lormal         | Bad           | Good               | Neutral     |           | Calculatio  |            |             | × 🛗         | ∑ AutoS         |
| Cop                                                    | v *                |                               |                      |                      |                 |                         | <b>#</b>            |                |               |                    |             |           |             | <u>"</u> - |             |             | <b>▼</b> Fill + |
| Paste Forn                                             | nat Painter B I    | <u>u</u> -   🗄 -   💆          | - <u>A</u> -   = = = | € ₹ Merge &          | Center - \$ -   |                         | litional Format as  | heck Cell      | Explanato     | ry Input           | Linked      | Cell      | Note        |            | Insert De   | lete Format |                 |
| Clipboar                                               |                    | Font                          | G .                  | Alignment            | G.              | Number 5                | itting rubic        |                |               | Styles             |             |           |             |            | C           | ells        |                 |
|                                                        |                    | . 1                           |                      |                      |                 |                         |                     |                |               |                    |             |           |             |            |             |             |                 |
| A1                                                     | ▼ : × ✓            | <i>f</i> <sub>x</sub> 2007 Fe | deral Election House | of Representatives C | andidates [Ever | t:13745 Phase:FinalRes  | ults Generated:200  | 08-09-03T12:42 | 2:03 Cycle:34 | 9e38e7-5eda-4bc7-a | 4a0-805bff5 | 9620f Cre | eated:2008- | ·08-13T17: | 22:12 Envir | onment:TES  | T Site:Pri      |
| A                                                      | В                  | С                             | D                    | Е                    | F               | G                       | н                   |                | 1             | J                  | К           | L         | М           | N          | 0           | Р           | Q               |
| 1 2007 Fede                                            | ral Election House |                               |                      |                      |                 | :2008-09-03T12:42:03 Cy |                     | a-4bc7-a4a0-8  |               |                    |             |           |             |            |             | /TR04 Versi |                 |
| 2 StateAb                                              |                    | DivisionNm                    | PartyAb              |                      | CandidateID     | Surname                 | GivenNm             | Elected        |               | HistoricElected    |             |           |             | _ ·        |             |             |                 |
| 3 NSW                                                  | 151                | Warringah                     | LP                   | Liberal              | 1               | 3029 ABBOTT             | Tony                | Υ              |               | Υ                  |             |           |             |            |             |             |                 |
| 4 QLD                                                  | 162                | Forde                         | FFP                  | Family First         | 1               | 7896 ABRAHAMSON         | Iona                | N              |               | N                  |             |           |             |            |             |             |                 |
| 5 TAS                                                  | 196                | Lyons                         | ALP                  | Australian Labor Pa  | 1               | 7500 ADAMS              | Dick                | Y              |               | Υ                  |             |           |             |            |             |             |                 |
| 6 NSW                                                  | 152                | Wentworth                     | FFP                  | Family First         | 1               | 7721 ADAMS              | James               | N              |               | N                  |             |           |             |            |             |             |                 |
| 7 NSW                                                  | 132                | Mackellar                     | CCC                  | Climate Change Coa   | 1               | 3387 ADAMS              | John                | N              |               | N                  |             |           |             |            |             |             |                 |
| 8 VIC                                                  | 210                | Dunkley                       | GRN                  | Australian Greens    | 1               | 3367 ADAMS              | Neale               | N              |               | N                  |             |           |             |            |             |             |                 |
| 9 VIC                                                  | 227                | McMillan                      | FFP                  | Family First         | 1               | 7647 AESCHLIMANN        | Terry               | N              |               | N                  |             |           |             |            |             |             |                 |
| 0 NSW                                                  | 121                | Grayndler                     | ALP                  | Labor                | 1               | 3196 ALBANESE           | Anthony             | Y              |               | Y                  |             |           |             |            |             |             |                 |
| 1 VIC                                                  | 227                | McMillan                      | CEC                  | Citizens Electoral C | 1               | 7571 ALBLAS             | Theo Matthe         | w N            |               | N                  |             |           |             |            |             |             |                 |
| 2 NSW                                                  | 126                | Hunter                        | CEC                  | Citizens Electoral C | 1               | 3170 ALBURY             | Daniel              | N              |               | N                  |             |           |             |            |             |             |                 |
| 3 VIC                                                  | 234                | Wills                         | SAL                  | Socialist Alliance   | 1               | 7798 ALCORN             | Zane                | N              |               | N                  |             |           |             |            |             |             |                 |
| 14 VIC                                                 | 208                | Corio                         | FFP                  | Family First         | 1               | 7910 ALDERSON           | Gordon              | N              |               | N                  |             |           |             |            |             |             |                 |
| 5 NSW                                                  | 134                | Mitchell                      | CDP                  | Christian Democrat   | 1               | 3280 ALLEN              | Darryl              | N              |               | N                  |             |           |             |            |             |             |                 |
| 6 NSW                                                  | 105                | Bennelong                     | IND                  | Independent          | 1               | 7233 ALLEN              | David L             | N              |               | N                  |             |           |             |            |             |             |                 |
| 7 NSW                                                  | 109                | Calare                        | CLR                  | Country Labor        | 1               | 7483 ALLEN              | Michael             | N              |               | N                  |             |           |             |            |             |             |                 |
| 8 SA                                                   | 191                | Wakefield                     | GRN                  | The Greens           | 1               | 7991 ALLEN              | Terry               | N              |               | N                  |             |           |             |            |             |             |                 |
| 9 VIC                                                  | 309                | Gorton                        | FFP                  | Family First         | 1               | 7645 AMBERLEY           | Scott               | N              |               | N                  |             |           |             |            |             |             |                 |
| 0 NSW                                                  | 149                | Sydney                        | LP                   | Liberal              | 1               | 7918 ANDERSON           | Georgina            | N              |               | N                  |             |           |             |            |             |             |                 |
| 1 VIC                                                  | 229                | Menzies                       | LP                   | Liberal              | 1               | 7256 ANDREWS            | Kevin               | Υ              |               | Υ                  |             |           |             |            |             |             |                 |
| 2 NSW                                                  | 113                | Cowper                        | FFP                  | Family First         | 1               | 7722 ARAPI-NUNEZ        | Flavia              | N              |               | N                  |             |           |             |            |             |             |                 |
| 3 VIC                                                  | 217                | Hotham                        | LP                   | Liberal              | 1               | 7282 ARBOREA            | Vince               | N              |               | N                  |             |           |             |            |             |             |                 |
| 4 NSW                                                  | 249                | Paterson                      | ALP                  | Labor                | 1               | 8081 ARNEMAN            | Jim                 | N              |               | N                  |             |           |             |            |             |             |                 |
| 5 ACT                                                  | 102                | Fraser                        | CEC                  | Citizens Electoral C | 1               | 7311 ARNOLD             | Jim                 | N              |               | N                  |             |           |             |            |             |             |                 |
| 6 NSW                                                  | 142                | Prospect                      | LP                   | Liberal              | 1               | 7843 ARTHUR             | Lily                | N              |               | N                  |             |           |             |            |             |             |                 |
| 7 VIC                                                  | 210                | Dunkley                       | FFP                  | Family First         | 1               | 7663 ASHDOWN            | Steven              | N              |               | N                  |             |           |             |            |             |             |                 |
| 28 QLD                                                 | 167                | Kennedy                       | DEM                  | Democrats            | 1               | 3346 ASPLIN             | Nigel               | N              |               | N                  |             |           |             |            |             |             |                 |
| 9 NSW                                                  | 137                | North Sydney                  | IND                  | Independent          | 1               | 3458 AUSSIE-STONE       | Marcus              | N              |               | N                  |             |           |             |            |             |             |                 |
| 0 TAS                                                  |                    | Denison                       | SAL                  | Socialist Alliance   |                 | 7893 AUSTIN             | Susan               | N              |               | N                  |             |           |             |            |             |             |                 |
| 1 NSW                                                  |                    | Page                          | CDP                  | Christian Democrat   |                 | 3372 AVASALU            | Rhonda Joy          | N              |               | N                  |             |           |             |            |             |             |                 |
| 2 VIC                                                  |                    | Aston                         | DEM                  | Australian Democra   |                 | 7950 AZA                | Rachal              | N              |               | N                  |             |           |             |            |             |             |                 |
| 33 NSW                                                 |                    | North Sydney                  | CDP                  | Christian Democrat   |                 | 3299 BAALBERGEN         | Arie                | N              |               | N                  |             |           |             |            |             |             |                 |
| 34 QLD                                                 |                    | Griffith                      | GRN                  | The Greens           |                 | 3139 BACH               | Willy               | N              |               | N                  |             |           |             |            |             |             |                 |
| S5 VIC                                                 |                    | Higgins                       | FFP                  | Family First         |                 | 7639 BADWAL             | Penny               | N              |               | N                  |             |           |             |            |             |             |                 |
| 6 VIC                                                  |                    | McEwen                        | LP                   | Liberal              |                 | 7265 BAILEY             | Fran                | Υ              |               | Υ                  |             |           |             |            |             |             |                 |
| 7 VIC                                                  |                    | Dunkley                       | DEM                  | Australian Democra   |                 | 7958 BAILEY             | Karen               | N              |               | N                  |             |           |             |            |             |             |                 |
| 88 VIC                                                 |                    | Goldstein                     | DEM                  | Australian Democra   |                 | 7954 BAILEY             | Michael             | N              |               | N                  |             |           |             |            |             |             |                 |